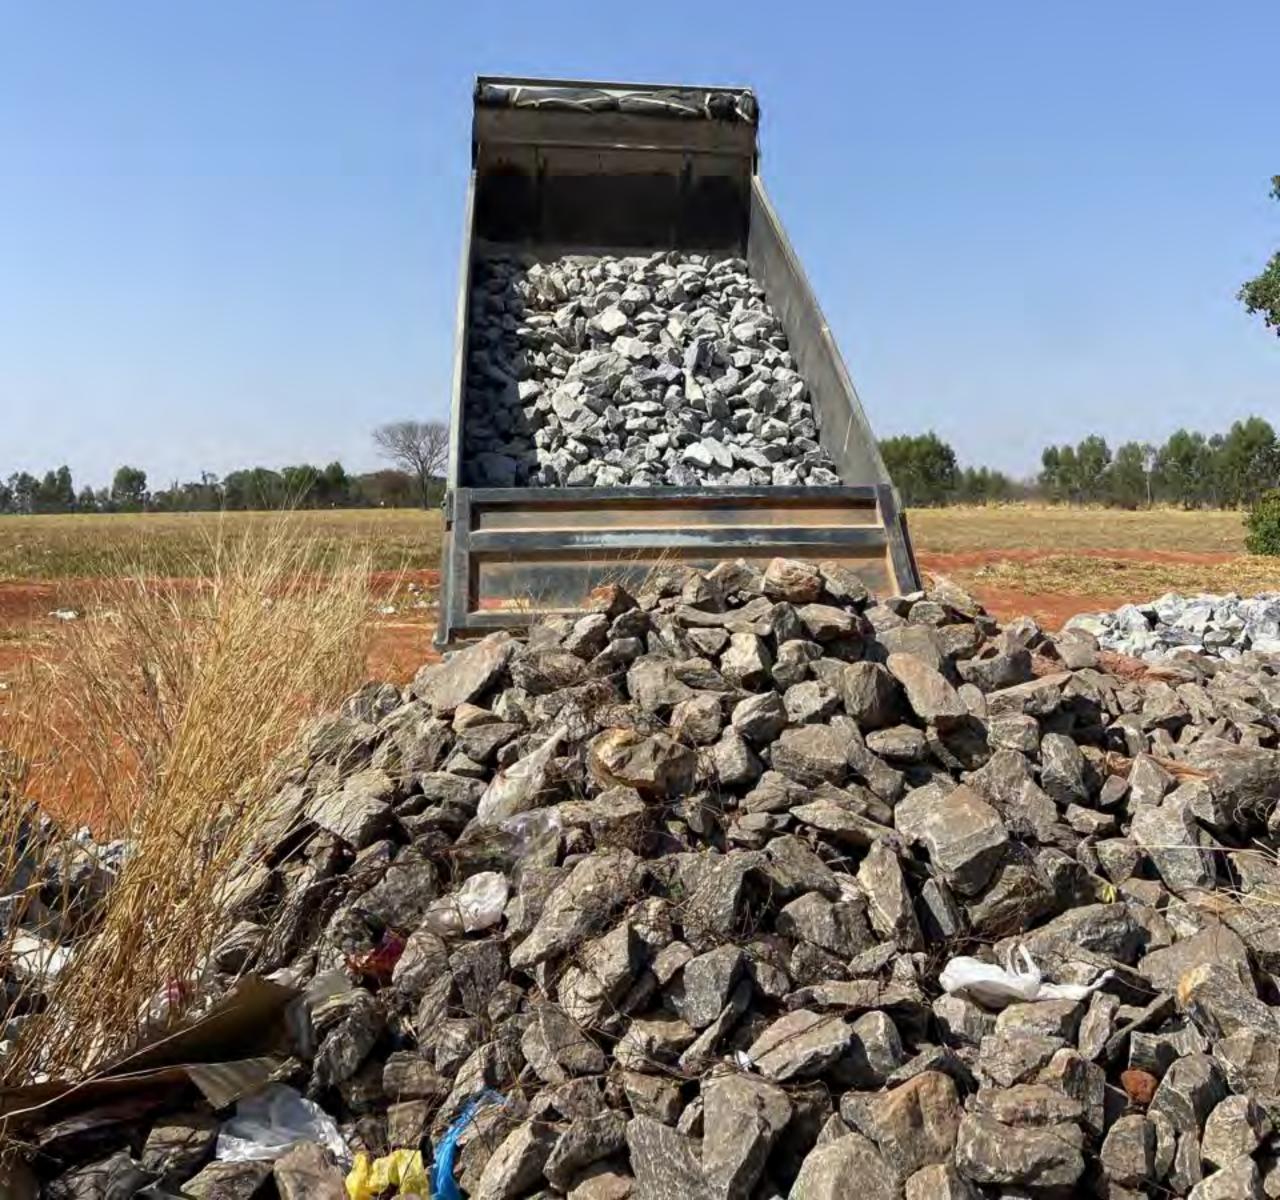

#### 1. CLÁUSULA PRIMEIRA - OBJETO

1.1. O objeto do presente instrumento é a Aquisição para o fornecimento de pedra marroada, para o aterro sanitário, do consórcio intermunicipal de gestão integrada de resíduos sólidos, nas condições estabelecidas no Termo de Referência.

1.2. Objeto da contratação:

| ITE<br>M | UNIDAD<br>E DE<br>MEDIDA | QUAN<br>TIDAD<br>E | ESPECIFICAÇÕES | VALOR<br>UNITÁRIO | VALOR TOTAL   |
|----------|--------------------------|--------------------|----------------|-------------------|---------------|
| 01       | TON                      | 90                 | Pedra marroada | R\$ 135,00        | R\$ 12.150,00 |