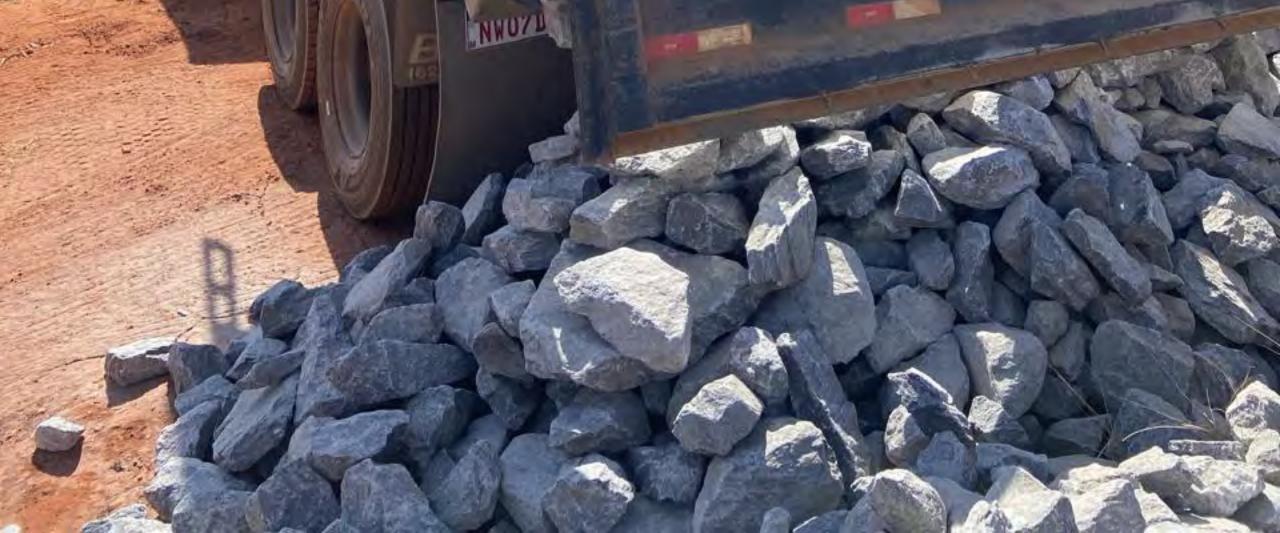

#### 1. CLÁUSULA PRIMEIRA - OBJETO

1.1. O objeto do presente instrumento é a Aquisição para o fornecimento de pedra marroada, para o aterro sanitário, do consórcio intermunicipal de gestão integrada de resíduos sólidos, nas condições estabelecidas no Termo de Referência.

1.2. Objeto da contratação:

| ITE<br>M | UNIDAD<br>E DE<br>MEDIDA | QUAN<br>TIDAD<br>E | ESPECIFICAÇÕES | VALOR<br>UNITÁRIO | VALOR TOTAL   |
|----------|--------------------------|--------------------|----------------|-------------------|---------------|
| 01       | TON                      | 90                 | Pedra marroada | R\$ 135,00        | R\$ 12.150,00 |